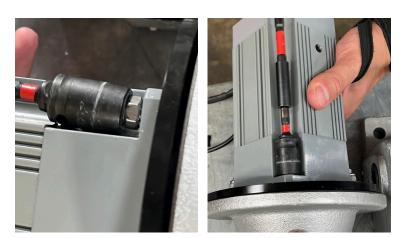

**3** Through the open hole, loosen the 2 set screws on the coupler.

**4** Mount the coupler onto the MX053-2 (square motor) and, push it about 1/4 th of an inch from all the way down.

First, tighten set screw on the key way side, then tighten

5 the 2nd set screw. Next, loosen the 4 nuts on the round flange adapter of the MX053-2 (square motor).

6 Mount the MX053-2 (square motor) into the gearbox aligning the coupler with the key way side up to seamlessly unite both flanges.