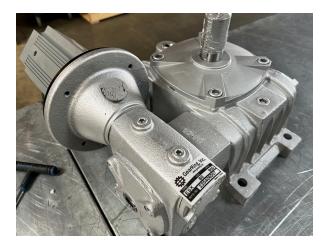

## MX053-2 KIT Round Motor Replacement Upgrade for Slider & Swing Gate Operator - (Square Motor Kit)

Installation

#### MX053-2 KIT INCLUDES: (1) Motor (1) round flange (1) Max 2200 ID Plug

(1) Mega 2200 Plus ID Plug

(4) Srcrews

## **Slider** Round Motor Replacement

- 1 Remove the old motor carefully from the round flange gearbox to be able to install the MX053-2 (square motor).
- 2 ALIGN the plate CENTER to the motor, before tighten the 4 screws that mount the flange adapter to the gearbox.

**Max Slider Models Supported:** 

- **4** Tighten the 4 screws that mount the flange adapter to the gearbox (in a criss cross order).
- 5 Replace existing ID plug on Matrix I with Max 2200 ID Plug.

**Attention**: If its a dual slider gate operator application (with round motors), both motors need to be upgraded with square motor MX053-2