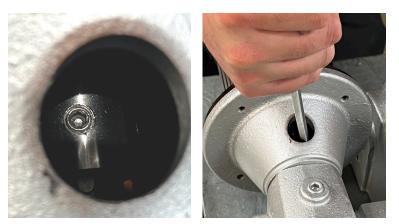

## **Slider** Round Motor Replacement

- 1 Remove the old motor carefully from the round flange gearbox to be able to install the MX053-2 (square motor).
- 2 ALIGN the plate CENTER to the motor, before tighten the 4 screws that mount the flange adapter to the gearbox.

## Swing Round Motor Replacement

- **1** Remove the old motor carefully from the round flange gearbox to be able to install the MX053-2 (square motor).
- **2** Remove the top rubber grommet on the round flange gearbox.