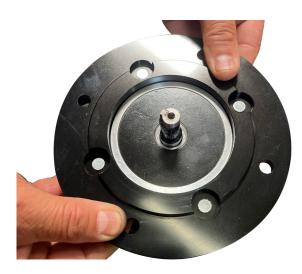

## **Slider** Round Motor Replacement

- 1 Remove the old motor carefully from the round flange gearbox to be able to install the MX053-2 (square motor).
- 2 ALIGN the plate CENTER to the motor, before tighten the 4 screws that mount the flange adapter to the gearbox.

**Max Slider Models Supported:** 

- **4** Tighten the 4 screws that mount the flange adapter to the gearbox (in a criss cross order).
- 5 Replace existing ID plug on Matrix I with Max 2200 ID Plug.

**Attention**: If its a dual slider gate operator application (with round motors), both motors need to be upgraded with square motor MX053-2