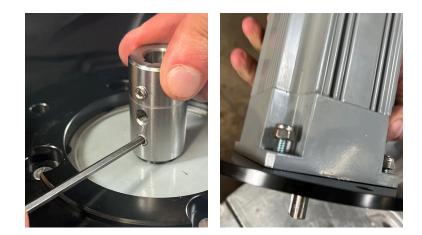

**3** Through the open hole, loosen the 2 set screws on the coupler.

**4** Mount the coupler onto the MX053-2 (square motor) and, push it about 1/4 th of an inch from all the way down.

First, tighten set screw on the key way side, then tighten

7 Though the open hole of the gearbox, tighten the key way screws with the Allen key, then with your finger, turn the other side of the coupler up and tighten the screws.

**8** While the motor is still loose make sure the motor cables face towards the gearbox.