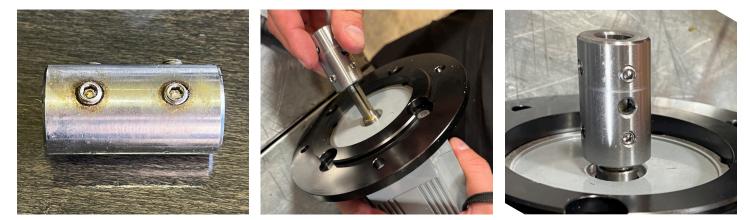

**3** Through the open hole, loosen the 2 set screws on the coupler.

**4** Mount the coupler onto the MX053-2 (square motor) and, push it about 1/4 th of an inch from all the way down.

First, tighten set screw on the key way side, then tighten

5 the 2nd set screw. Next, loosen the 4 nuts on the round flange adapter of the MX053-2 (square motor).

6 Mount the MX053-2 (square motor) into the gearbox aligning the coupler with the key way side up to seamlessly unite both flanges.