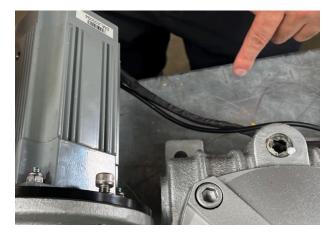

7 Though the open hole of the gearbox, tighten the key way screws with the Allen key, then with your finger, turn the other side of the coupler up and tighten the screws.

**8** While the motor is still loose make sure the motor cables face towards the gearbox.