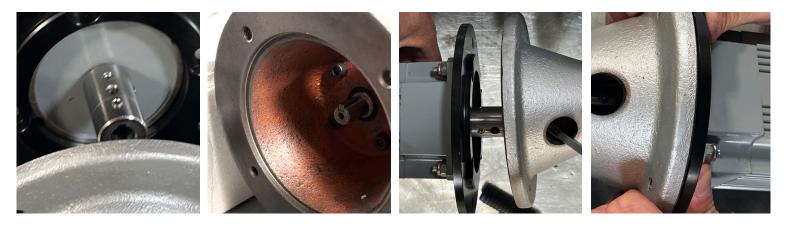

7 Though the open hole of the gearbox, tighten the key way screws with the Allen key, then with your finger, turn the other side of the coupler up and tighten the screws.

**8** While the motor is still loose make sure the motor cables face towards the gearbox.

**9** Tighten the 4 screws that mount the flange adapter to the gearbox in a criss cross order (ie. upper, left, then bottom right, etc.).

**10** Finally tighten the lock nuts on the 4 corners of the MX053-2 (square motor) to complete the installation. You are all set.

**11** Replace existing ID plug on **Matrix I** with **Mega 2200 Plus ID Plug.** 

**Attention**: If its a dual swing gate operator application (with round motors), both motors need to be upgraded with square motor MX053-2