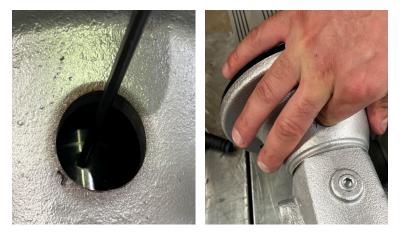

## Swing Round Motor Replacement

- **1** Remove the old motor carefully from the round flange gearbox to be able to install the MX053-2 (square motor).
- **2** Remove the top rubber grommet on the round flange gearbox.

**3** Through the open hole, loosen the 2 set screws on the coupler.

**4** Mount the coupler onto the MX053-2 (square motor) and, push it about 1/4 th of an inch from all the way down.

First, tighten set screw on the key way side, then tighten