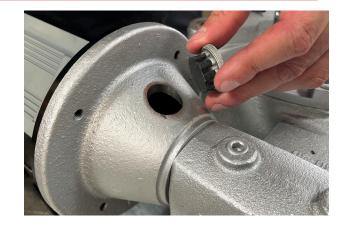

**3** Through the open hole, loosen the 2 set screws on the coupler.

**4** Mount the coupler onto the MX053-2 (square motor) and, push it about 1/4 th of an inch from all the way down.

First, tighten set screw on the key way side, then tighten

5 the 2nd set screw. Next, loosen the 4 nuts on the round flange adapter of the MX053-2 (square motor).

6 Mount the MX053-2 (square motor) into the gearbox aligning the coupler with the key way side up to seamlessly unite both flanges.