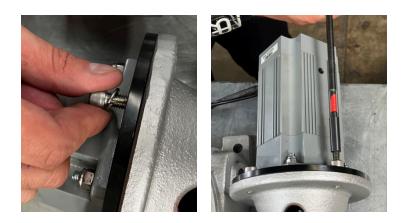

**9** Tighten the 4 screws that mount the flange adapter to the gearbox in a criss cross order (ie. upper, left, then bottom right, etc.).

**10** Finally tighten the lock nuts on the 4 corners of the MX053-2 (square motor) to complete the installation. You are all set.

**11** Replace existing ID plug on **Matrix I** with **Mega 2200 Plus ID Plug.** 

**Attention**: If its a dual swing gate operator application (with round motors), both motors need to be upgraded with square motor MX053-2