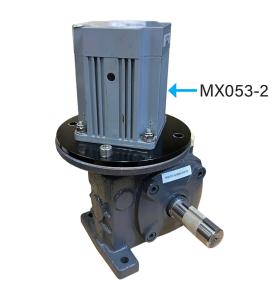

## MX053-2 KIT Round Motor Replacement Upgrade for Slider & Swing Gate Operator - (Square Motor Kit)

Installation

#### MX053-2 KIT INCLUDES: (1) Motor (1) round flange (1) Max 2200 ID Plug

(1) Mega 2200 Plus ID Plug

(4) Srcrews