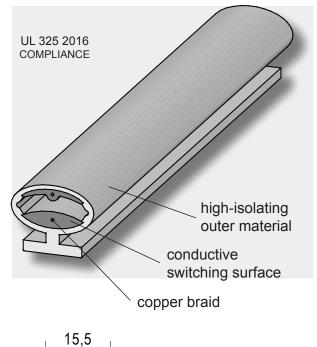

## MAX MINI EDGE

| Made in                       | Germany                   |
|-------------------------------|---------------------------|
| Length                        | 48"                       |
| Attachment<br>Hardware        | 48" Aluminum Bar          |
| Material                      | EPDM Rubber               |
| Activation Force              | Soft Touch Engagement     |
| Operating<br>Temperature      | -25° +75°<br>-13°F +167°F |
| Rainproof                     | Both ends                 |
| Length of<br>Attachment Cable | 5 M / 15 FT               |
| Cable Material                | PUR matt schwarz          |
| Multidirectional<br>Sensing   | Yes                       |
| Warranty                      | 1 Year                    |
| Maintenance                   | Free                      |

Maximum Controls introduces the Max Mini Edge...a maintenance free, easy to install, high quality, reversing, edge sensor, small in footprint but safe enough to use on train doors where failure is not an option. The Max Mini Edge operates at extreme temperature ranges and is small enough not to be an eyesore in critical applications. Maximum Controls offers a reliable, cost effective, swing & sliding gate edge solution for UL 325 2016 compliance.