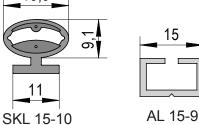

## MAX MINI EDGE

| Made in                       | Germany                   |
|-------------------------------|---------------------------|
| Length                        | 48"                       |
| Attachment<br>Hardware        | 48" Aluminum Bar          |
| Material                      | EPDM Rubber               |
| Activation Force              | Soft Touch Engagement     |
| Operating<br>Temperature      | -25° +75°<br>-13°F +167°F |
| Rainproof                     | Both ends                 |
| Length of<br>Attachment Cable | 5 M / 15 FT               |
| Cable Material                | PUR matt schwarz          |
| Multidirectional<br>Sensing   | Yes                       |
| Warranty                      | 1 Year                    |
| Maintenance                   | Free                      |