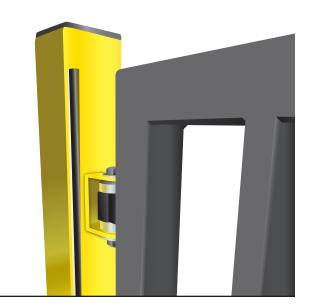

Maximum Controls introduces the Max Mini Edge...a maintenance free, easy to install, high quality, reversing, edge sensor, small in footprint but safe enough to use on train doors where failure is not an option. The Max Mini Edge operates at extreme temperature ranges and is small enough not to be an eyesore in critical applications. Maximum Controls offers a reliable, cost effective, swing & sliding gate edge solution for UL 325 2016 compliance.