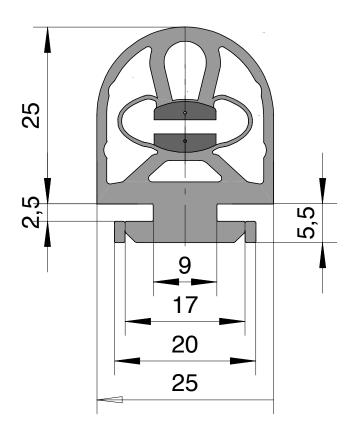

## MAX EDGE 1 www.MAX.US.com

| Made in                    | Germany                   |
|----------------------------|---------------------------|
| Length                     | 48"                       |
| Attachment<br>Hardware     | 48" Aluminum Bar          |
| Material                   | EPDM Rubber               |
| Activation Force           | Soft Touch Engagement     |
| Operating Temperature      | -25° +75°<br>-13°F +167°F |
| Rainproof                  | Both ends                 |
| Length of Attachment Cable | 5 M / 15 FT               |
| Cable Material             | PUR matt schwarz          |
| Multidirectional Sensing   | Yes                       |
| Warranty                   | 1 Year                    |
| Maintenance                | Free                      |