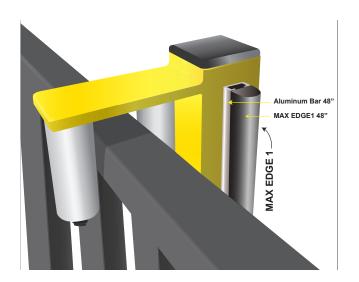

Maximum Controls introduces the Max Edge 1...a maintenance free, easy to install, high quality, reversing, edge sensor with a large cushioned surface area that is used in automobile manufacturing plants and other critical industrial applications. The Max Edge 1 operates at extreme temperature ranges and is perfectly suited for slide gates where safety is imperative. Maximum Controls offers a reliable, cost effective, slide gate edge solution for UL 325 2016 compliance.