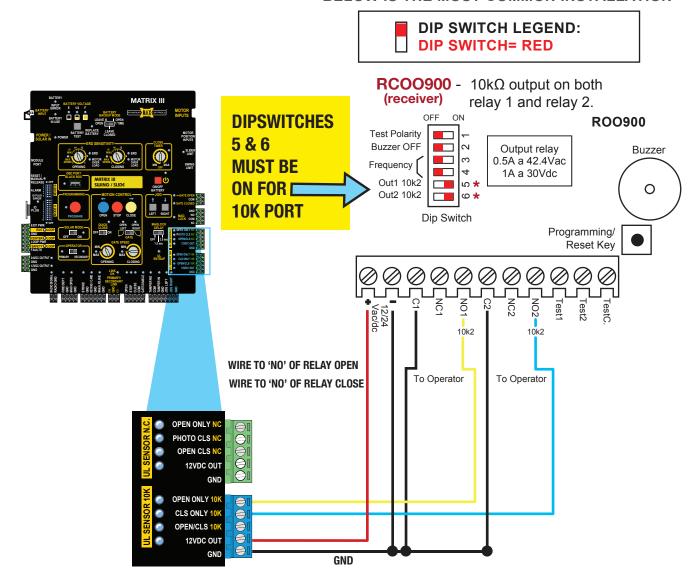

## **QUICK START GUIDE**

BELOW IS THE MOST COMMON INSTALLATION

## **BELOW IS THE MOST COMMON INSTALLATION**

TCOO900 - Both safety edges are  $8.2k\Omega$  (transmitter) or  $10k\Omega$  resistive

MOUNT THE TCOO900 AS HIGH AS POSSIBLE AND IN SUCH WAY AS THERE ARE NO OBSTACLES IN THE DIRECTION OF THE RCOO900 AND IN SUCH A WAY AS THE MAXIMUM DISTANCE BETWEEN THE TWO DEVICES IS LESS THAN 60 FEET (MAX 20 METERS / 60 FEET).