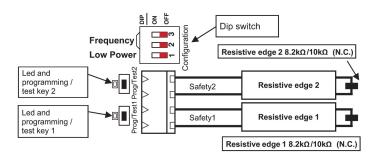

## **BELOW IS THE MOST COMMON INSTALLATION**

TCOO900 - Both safety edges are  $8.2k\Omega$  (transmitter) or  $10k\Omega$  resistive

MOUNT THE TCOO900 AS HIGH AS POSSIBLE AND IN SUCH WAY AS THERE ARE NO OBSTACLES IN THE DIRECTION OF THE RCOO900 AND IN SUCH A WAY AS THE MAXIMUM DISTANCE BETWEEN THE TWO DEVICES IS LESS THAN 60 FEET (MAX 20 METERS / 60 FEET).